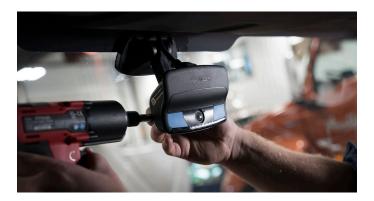

Keep your drivers safe and protected while maximizing the efficiency of your fleet. Mack makes it easier and faster to add Lytx solutions to Mack LR, TerraPro<sup>™</sup>, and Granite<sup>®</sup> models with a factory-installed, pre-wire option that reduces your installation costs and streamlines your purchase.

## **PROTECT YOUR DRIVERS** WITH INDUSTRY-LEADING TELEMATICS.

Lytx video telematics solutions help you maximize uptime and protect your business reputation while boosting driver safety, awareness, and education. These solutions combine predictive analytics, fleet telematics, and video coaching to help users correct risky behavior before a collision occurs. And now your trucks can come with a factory-installed wiring system on the Mack LR, TerraPro<sup>™</sup>, and Granite<sup>®</sup> - with factory warranty included. Simply plug in the Lytx event recorder (sold separately) and your system will be ready to go.