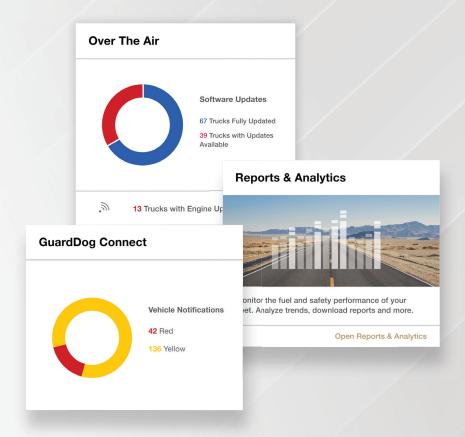

## Personalize your dashboard.

Mack Connect provides unprecedented visibility into vehicle safety, operating and connected services such as GuardDog® Connect and Over-the-Air Updates (OTA) to deliver actionable insights via integrated connectivity.