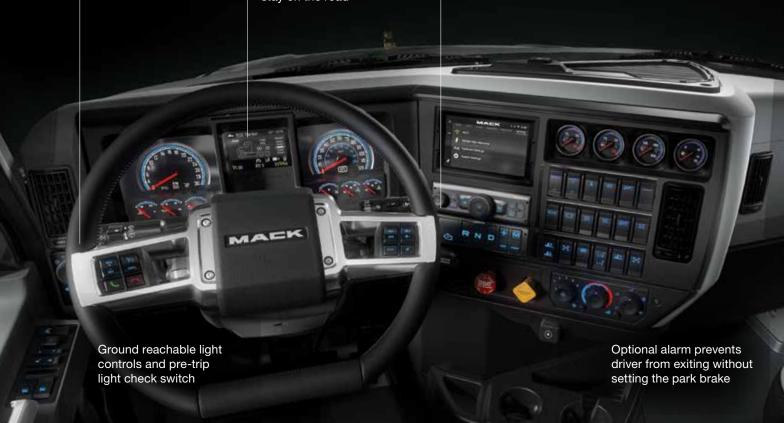

## Control and command.

Interior safety features at the driver's fingertips.

Optional RollTek seats for additional collision protection

Optional high-visibility orange seat belts

Automotive-style steering wheel controls for easy reach Driver-focused dash design and digital display help eyes stay on the road mDRIVE<sup>™</sup> automated manual transmission for a smooth shift

## Improved Driver Control

The driver-focused interior is designed to keep heads, hands and eyes focused on the road ahead.