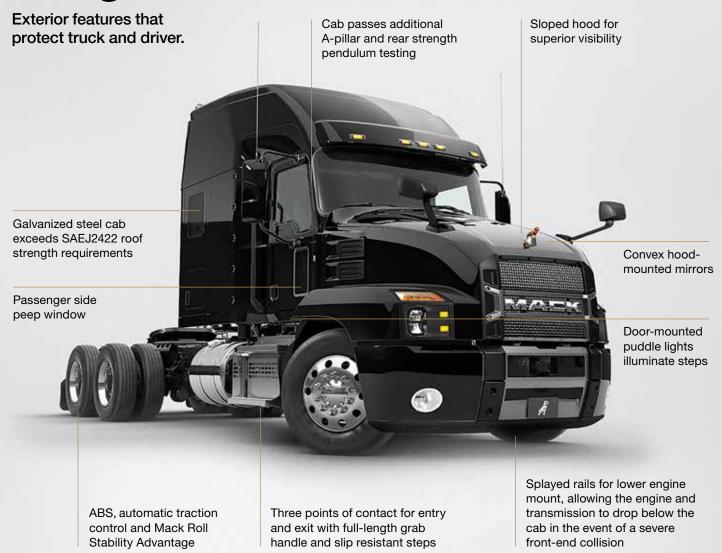

## Advanced Visibility

From cabs to cameras and every angle in between, the Anthem has clear sightlines to help drivers see more of the road.