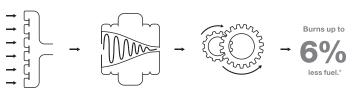

- ► 6% fuel economy improvement\*
- ► GHG17 emissions
- ► 415 and 445 horsepower ratings
- ► Assembled in the USA
- ► 1760-1860 lb.-ft. torque

### **ENERGY RECOVERY TECHNOLOGY**

An advanced feature of the Mack MP°8HE engine, Energy Recovery Technology captures heat that would otherwise be lost, converts it to mechanical energy, and delivers it back to the crankshaft in the form of torque. This process enables the engine to operate at 1,000–1,100 RPM, saving fuel without sacrificing performance.

Hot exhaust captured from engine

Exhaust gas converted to mechanical energy.

Torque delivered to the crankshaft.

to the cranks

\*Compared to non-HE MP\*8 engine