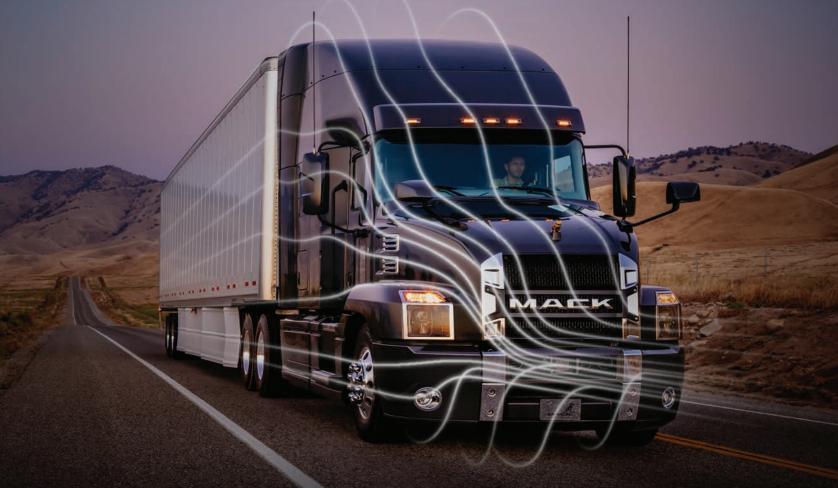

# LEANER. SMARTER. MORE EFFICIENT.

Boost fuel efficiency and savings while maximizing performance. The Mack MP®8HE engine converts waste heat to torque through advanced Energy Recovery Technology. And with the Mack HE+ Package, the incredible aerodynamic advantage of your Mack Anthem® means even better fuel economy, increasing efficiency by up to 9.5 percent.

## STREAMLINE YOUR RIDE WITH THE MACK HE+ PACKAGE

The Mack HE+ Package combines an MP®8HE engine and a host of aerodynamic and fuel economy features to minimize drag, maximize profit, and increase fuel efficiency up to 9.5%\*. \*Compared to similar Mack Anthem® without HE engine and HE+ features **Roof Fairing** Improves airflow from cab to trailer. ► MP®8HE 415SE or MP®8HE 445SE engine ► Super Econodyne® with low RPM operating range ► mDRIVE™ 12-speed overdrive transmission ▶ Mack Predictive Cruise Sloped Hood Directs air over and around trailer. Flange Prevents airflow between hood and bumper and moves air Covered Tow Loops around vehicle. Cut down on wind esistance and create a clean look. Air Dam Reduces turbulence below chassis for less drag.