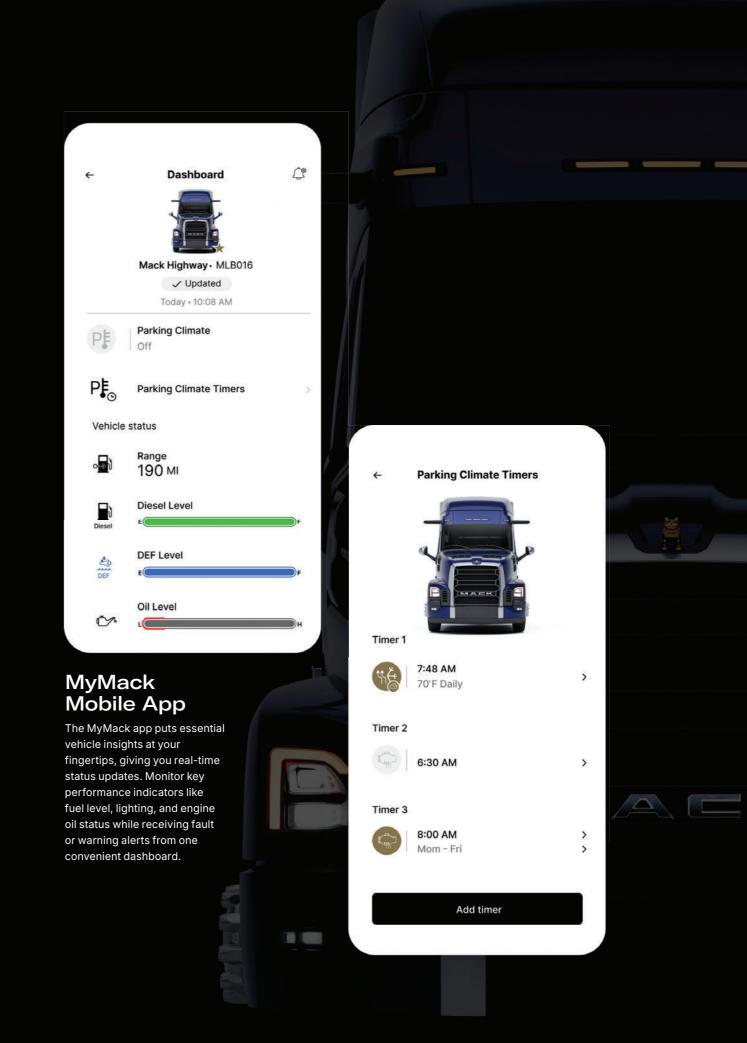

Having the right vehicle status and performance information at the right time helps fleets make and save money while supporting the drivers on the road. Whether you're using a desktop or a smartphone, our integrated uptime services bring together a suite of powerful tools to help fleets optimize performance. This suite of services updates automatically and includes GuardDog® Connect (Diagnostics), OTA (Software and Parameter Updates), Mack OneCall® (Live Support), Mack Connect (Customer Portal), Mack ASIST, and the new MyMack mobile app.

### Optimized Performance

With a suite of powerful tools, drivers and fleet managers can monitor vehicle status and optimize fleet performance from their desktop or smartphone.

#### Simplify Daily Operations

The integrated dashboard allows you to monitor broad fleet data as well as individual truck details.

#### Increase Efficiency

Pioneer tracks fuel usage, making it easy to visualize operating parameters such as road speed settings across your entire fleet.

#### **Maximize Uptime**

Get instant access to a variety of truck parameters and fault code information so you can address issues and get Pioneer back on the job quickly.