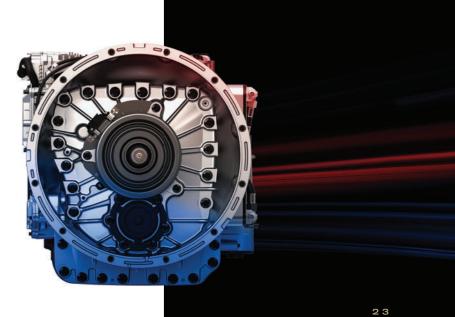

#### Mack MP®13 Engine

The new MP13 engine increases fuel efficiency by 3% while delivering up to 515 hp and up to 1,950 lb-ft of torque.

#### **Dynamic Overdrive**

Specially engineered for the MP13 engine, the 13-speed Dynamic Overdrive technology intelligently shifts between Economy+, Economy, and Performance modes, delivering optimal efficiency while enhancing startability and hill climbing.

#### The New Mack mDRIVE™ **Transmission**

The enhanced mDRIVE transmission features a variety of upgrades designed to improve quality, shifting performance, and functional safety standards.