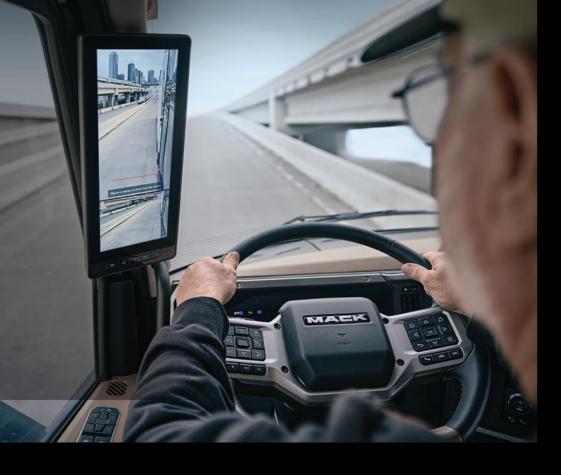

#### Digital Mirror System (DMS)

Pioneer's optional Digital Mirror System is able to replicate traditional mirrors, improving visibility while simultaneously enhancing fuel efficiency.

#### Increased Visibility

A Mack Aero Windshield improves the driver's line of sight.