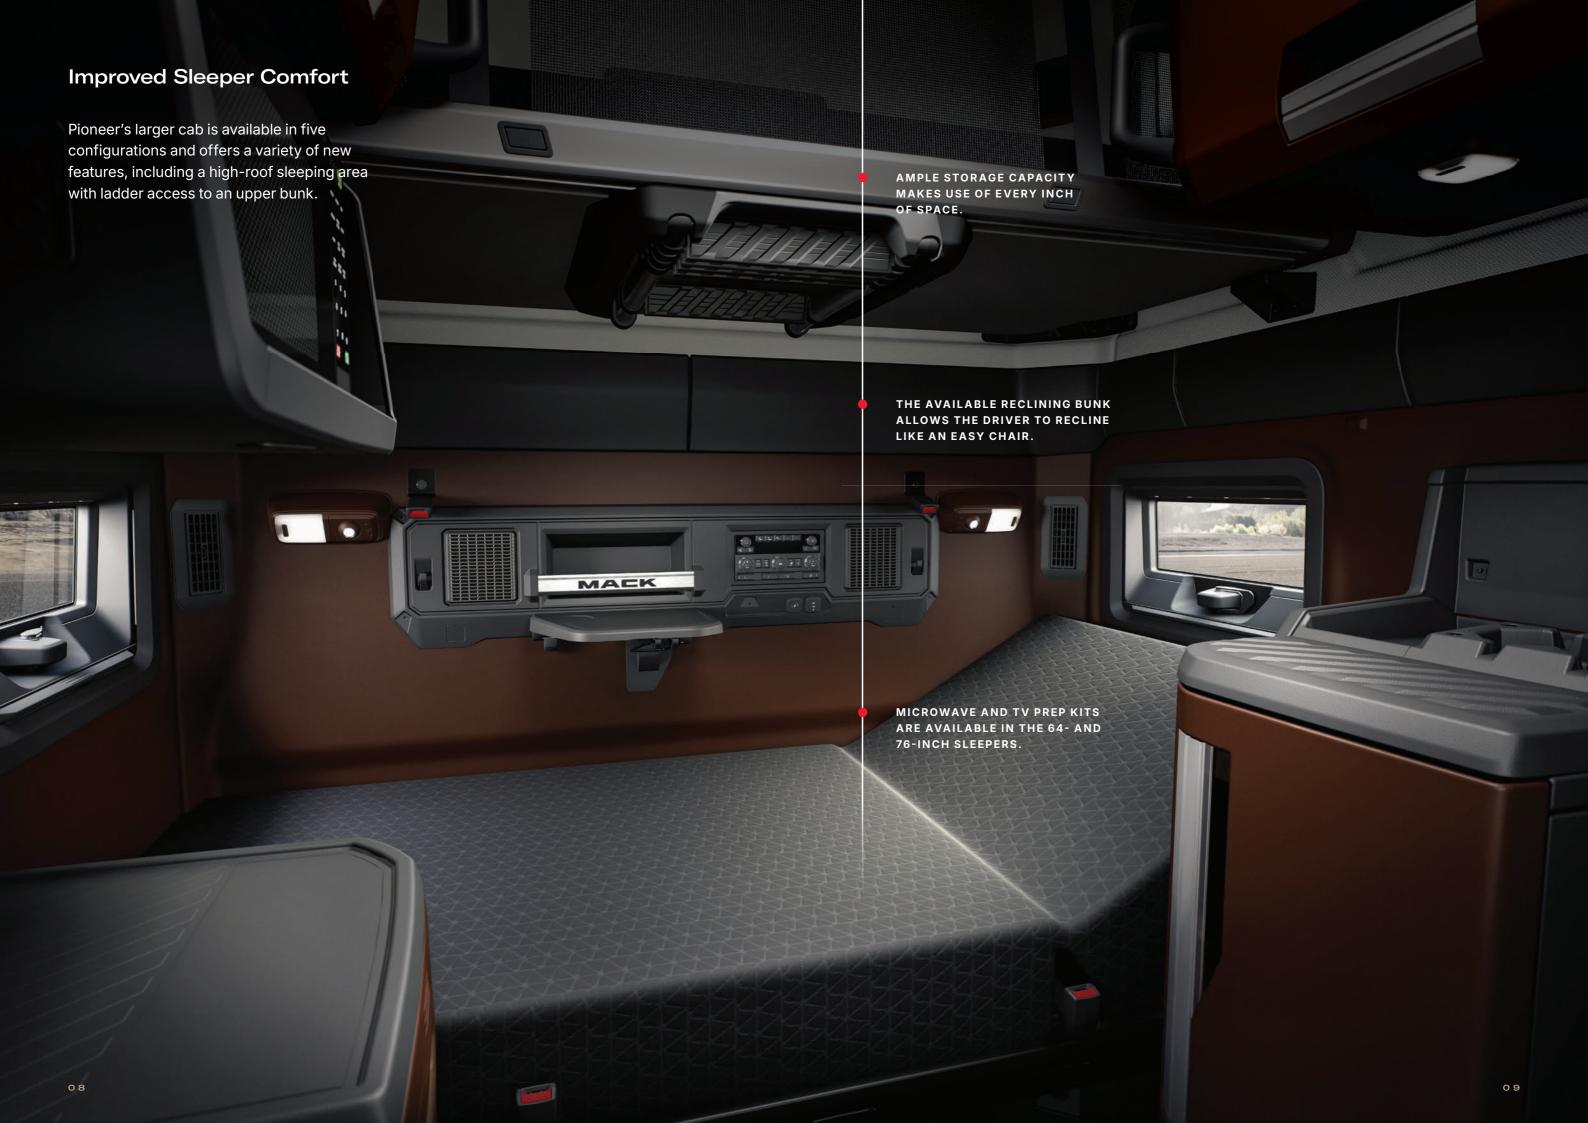

From the moment the driver steps up into the cab, settles into the seat, and reaches for the controls, every detail has been meticulously tailored to their needs and expectations.

Pioneer also raises the bar for sleeping quarters and access to personal belongings so drivers can feel at ease when it's time to rest. A rested driver is a better, more efficient driver, one that's more likely to take better care of themselves and their vehicles, leading to improved performance and a reduced risk of burnout.

Pioneer's new emphasis on comfort is intended not only to benefit long-haul drivers but also everyone sharing the road, as its very design contributes to safer highways and more timely deliveries. Pioneer's comfort and driver amenities shine whether the driver is parking their truck for the night or a short rest break. The sleeper area has space to prepare a meal, eat, or work using the FlexSuite fold-down dinette table.

Drivers can even kick back, relax, and recline on the bunk

to watch their favorite show on a built-in, flat-screen TV. A large refrigerator helps with meal prep, and there is ample storage space in the sleeper for clothes, gear, and other supplies needed during a long trip. Easy-to-reach controls adjust the temperature, lights, door locks, and radio. Pioneer's interior is a place to recharge, relax, and prepare for the next stage of the journey.