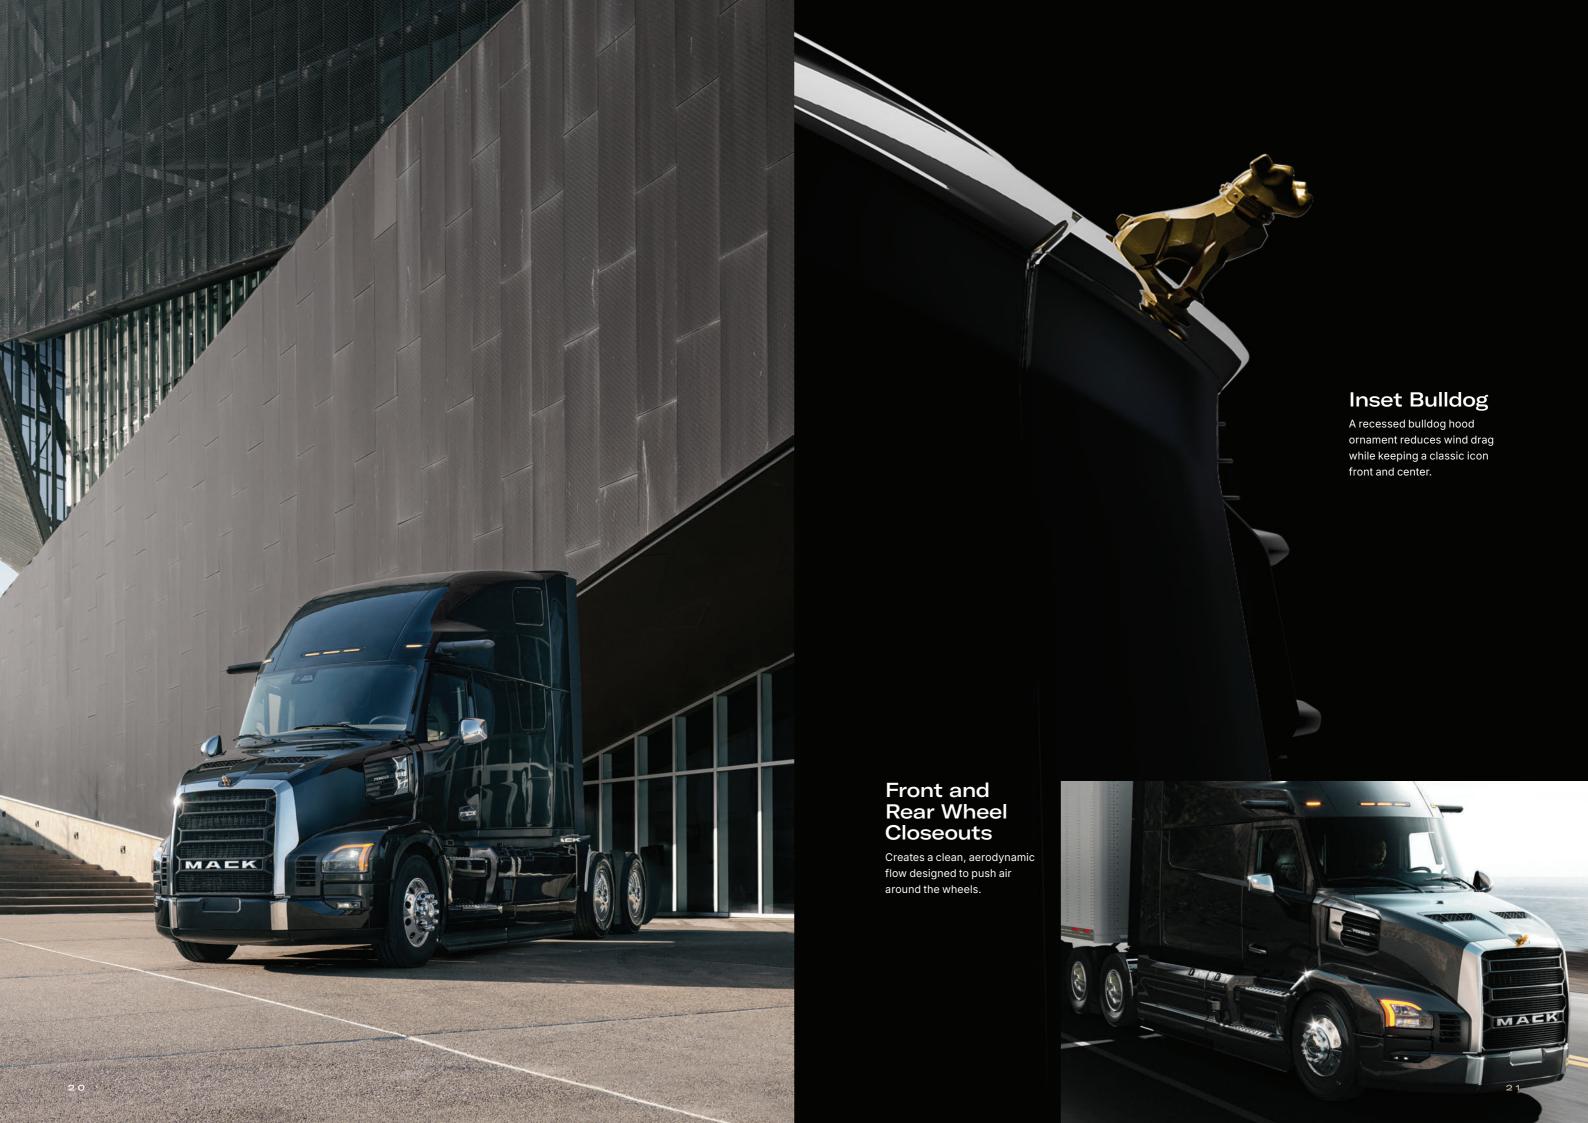

#### Cab Side **Deflectors**

A more aerodynamic design delivers improved performance by enabling smoother airflow from the cab to the trailer.