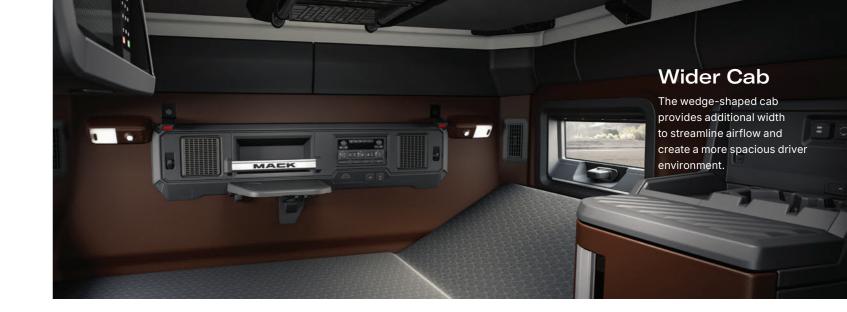

# Superior cabin comfort. Designed for the driver.

In long-haul trucking, driving and resting comfort are everything. Drivers need to spend long hours on the road, sometimes even weeks at a time. The bottom line is, a more comfortable driver is a healthier, more attentive driver. That's why Mack Pioneer™ is raising the benchmark. With a larger, more spacious cab, supportive seats, and enhanced climate controls, drivers can rest easy, reduce fatigue, stay alert, and maintain focus.

From the moment the driver steps up into the cab, settles into the seat, and reaches for the controls, every detail has been meticulously tailored to their needs and expectations.

Pioneer also raises the bar for sleeping quarters and access to personal belongings so drivers can feel at ease when it's time to rest. A rested driver is a better, more efficient driver, one that's more likely to take better care of themselves and their vehicles, leading to improved performance and a reduced risk of burnout.