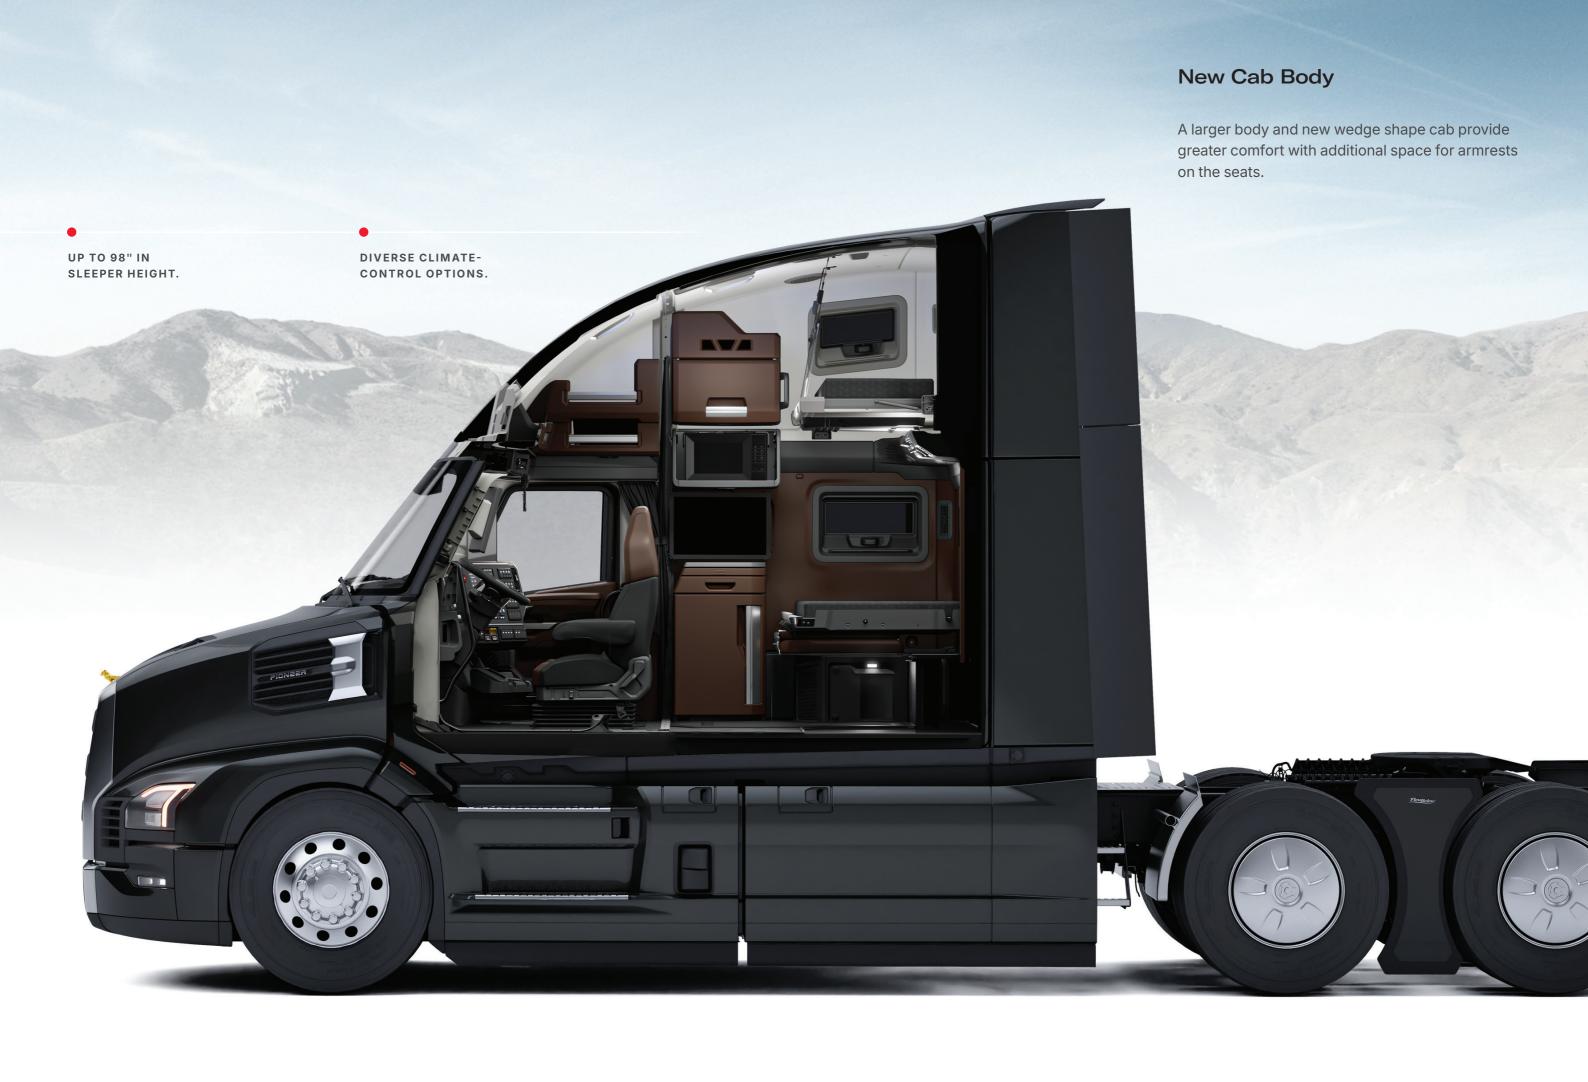

# Superior cabin comfort. Designed for the driver.

In long-haul trucking, driving and resting comfort are everything. Drivers need to spend long hours on the road, sometimes even weeks at a time. The bottom line is, a more comfortable driver is a healthier, more attentive driver. That's why Mack Pioneer™ is raising the benchmark. With a larger, more spacious cab, supportive seats, and enhanced climate controls, drivers can rest easy, reduce fatigue, stay alert, and maintain focus.

From the moment the driver steps up into the cab, settles into the seat, and reaches for the controls, every detail has been meticulously tailored to their needs and expectations.

Pioneer also raises the bar for sleeping quarters and access to personal belongings so drivers can feel at ease when it's time to rest. A rested driver is a better, more efficient driver, one that's more likely to take better care of themselves and their vehicles, leading to improved performance and a reduced risk of burnout.

Pioneer's new emphasis on comfort is intended not only to benefit long-haul drivers but also everyone sharing the road, as its very design contributes to safer highways and more timely deliveries. Pioneer's comfort and driver amenities shine whether the driver is parking their truck for the night or a short rest break. The sleeper area has space to prepare a meal, eat, or work using the FlexSuite fold-down dinette table.

Drivers can even kick back, relax, and recline on the bunk

to watch their favorite show on a built-in, flat-screen TV. A large refrigerator helps with meal prep, and there is ample storage space in the sleeper for clothes, gear, and other supplies needed during a long trip. Easy-to-reach controls adjust the temperature, lights, door locks, and radio. Pioneer's interior is a place to recharge, relax, and prepare for the next stage of the journey.