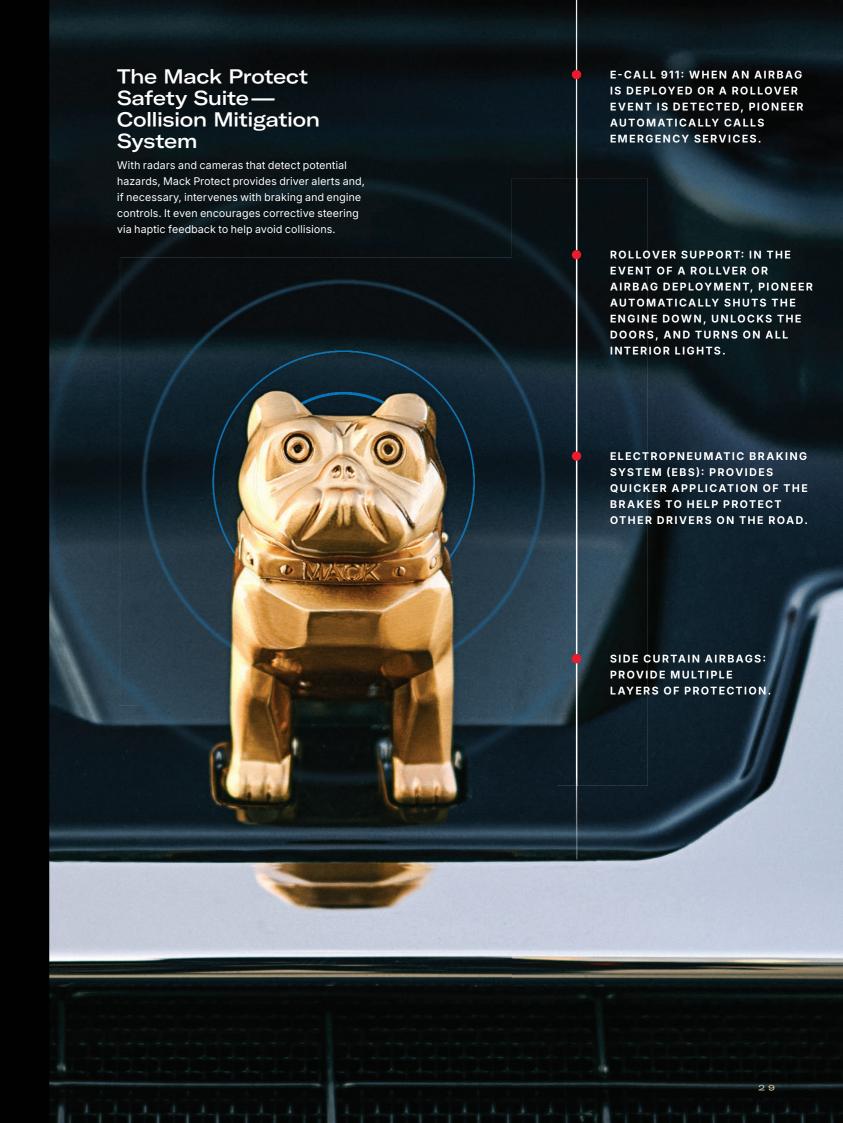

## Safety Redefined.

Every haul, every mile—safety is never optional. That's why the new Mack Pioneer™ is engineered to set a new standard in protection. Because keeping drivers secure inside our trucks also means safeguarding everyone who shares the road.

With modern safety features, Pioneer helps ensure long-haul drivers, other travelers, and the cargo being transported all stay safe on their respective journeys. Advanced technologies such as Mack Protect's collision avoid-

ance systems, driver alerts, and digital mirror systems

significantly enhance the driver's ability to avoid accidents.

These features help drivers stay alert and respond effectively to potential hazards, reducing the likelihood of collisions caused by human error, fatigue, and distraction. With the everincreasing pressures to improve road safety, Pioneer's modern safety technologies not only protect drivers; they also enhance the entire transportation network.