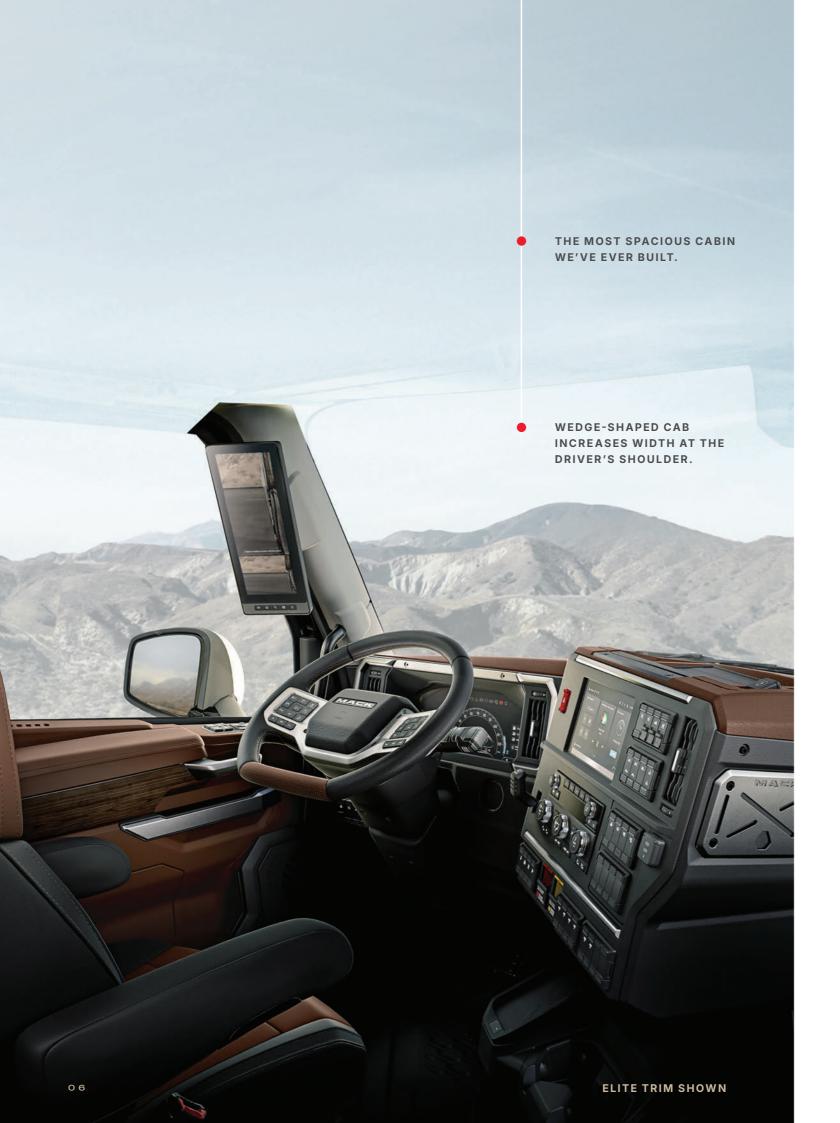

# Superior cabin comfort. Designed for the driver.

In long-haul trucking, driving and resting comfort are everything. Drivers need to spend long hours on the road, sometimes even weeks at a time. The bottom line is, a more comfortable driver is a healthier, more attentive driver. That's why Mack Pioneer™ is raising the benchmark. With a larger, more spacious cab, supportive seats, and enhanced climate controls, drivers can rest easy, reduce fatigue, stay alert, and maintain focus.

The new Pioneer interior design is a testament to our belief that drivers will continue to be critical to freight transport now and in the future, even as more and more tasks are being automated. We're driven by the philosophy of balanced design, where function and appearance seamlessly merge for an optimized and distinct experience. That means interior features are designed to increase safety and productivity by offering enhanced ergonomics and comfort.

From the moment the driver steps up into the cab, settles into the seat, and reaches for the controls, every detail has been meticulously tailored to their needs and expectations.

Pioneer also raises the bar for sleeping quarters and access to personal belongings so drivers can feel at ease when it's time to rest. A rested driver is a better, more efficient driver, one that's more likely to take better care of themselves and their vehicles, leading to improved performance and a reduced risk of burnout.