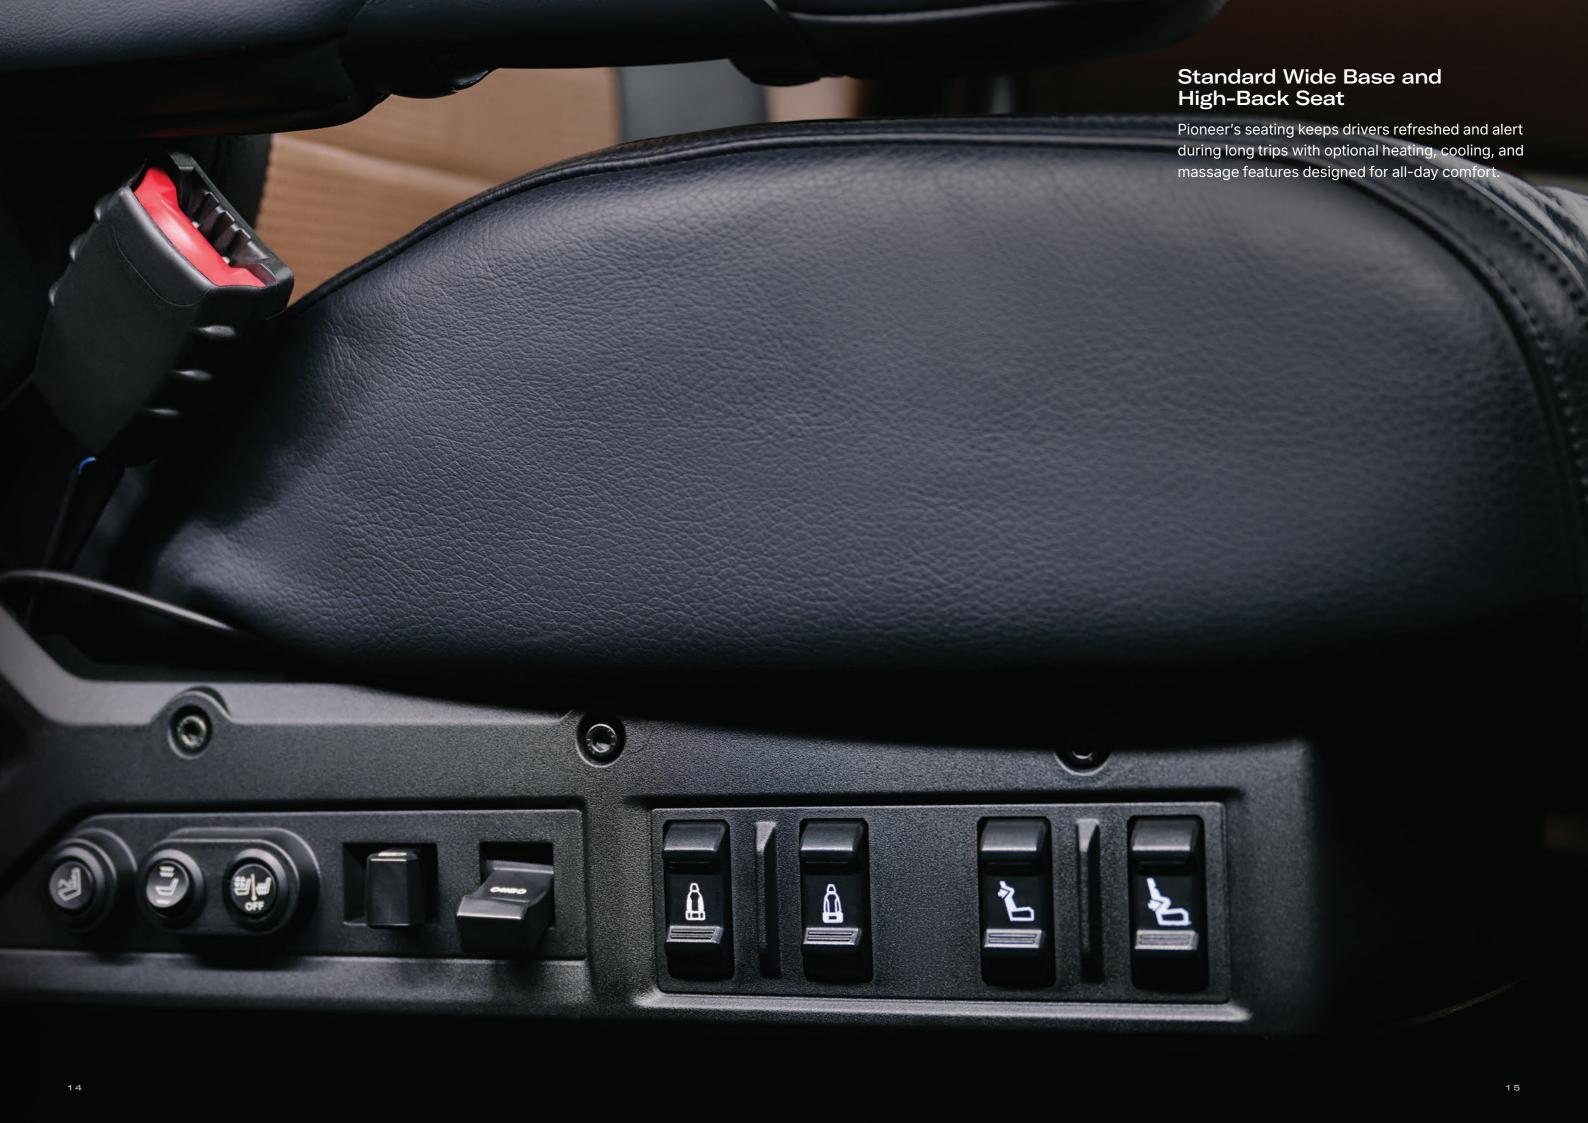

From the moment the driver steps up into the cab, settles into the seat, and reaches for the controls, every detail has been meticulously tailored to their needs and expectations.

Pioneer also raises the bar for sleeping quarters and access to personal belongings so drivers can feel at ease when it's time to rest. A rested driver is a better, more efficient driver, one that's more likely to take better care of themselves and their vehicles, leading to improved performance and a reduced risk of burnout.