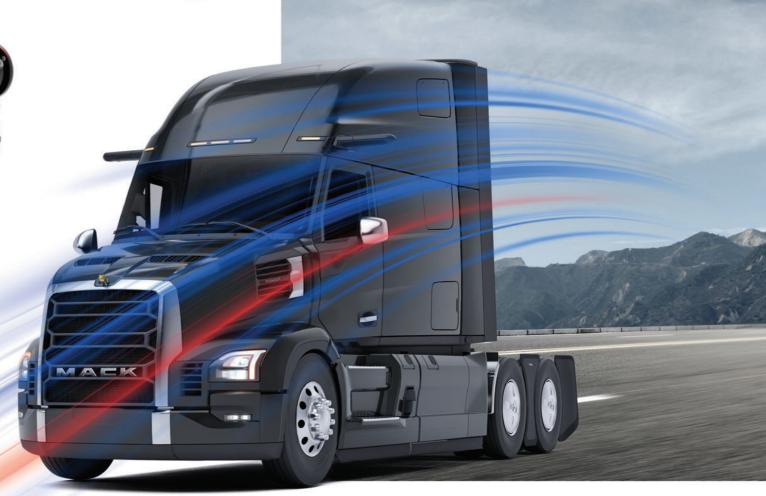

#### Enhanced Aerodynamics

With both aerodynamic and powertrain improvements, Pioneer offers up to 11% improved fuel efficiency.

#### Aero Max

Combining the full set of Pioneer's aerodynamic options, the all-new Aero Max package offers maximum efficiency and fuel economy.

#### Mack Aero Windshield

A new wraparound windshield design improves fuel economy and visibility while simultaneously strengthening the cab.

New cab skirts and chassis fairings with streamlined DEF and fuel fill doors minimize air disturbance down the length of the cab, contributing to Pioneer's enhanced fuel efficiency.