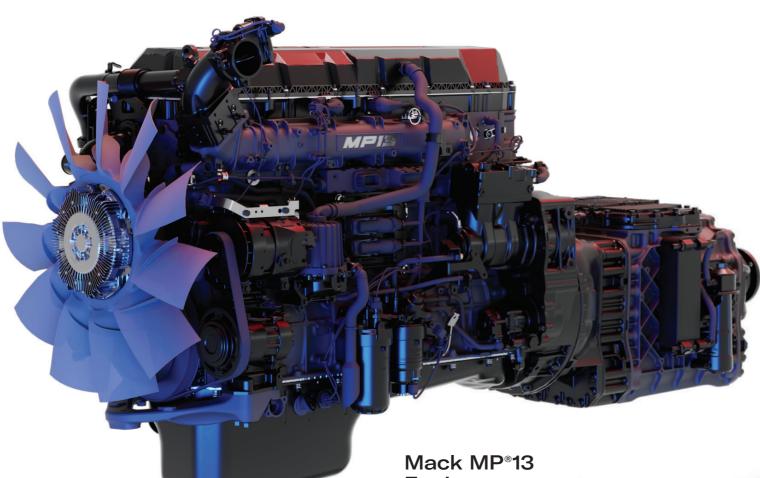

#### Mack MP®13 Engine

The new MP13 engine increases fuel efficiency by 3% while delivering up to 515 hp and up to 1,950 lb-ft of torque.

#### **Dynamic Overdrive**

Specially engineered for the MP13 engine, the 13-speed Dynamic Overdrive technology intelligently shifts between Economy+, Economy, and Performance modes, delivering optimal efficiency while enhancing startability and hill climbing.