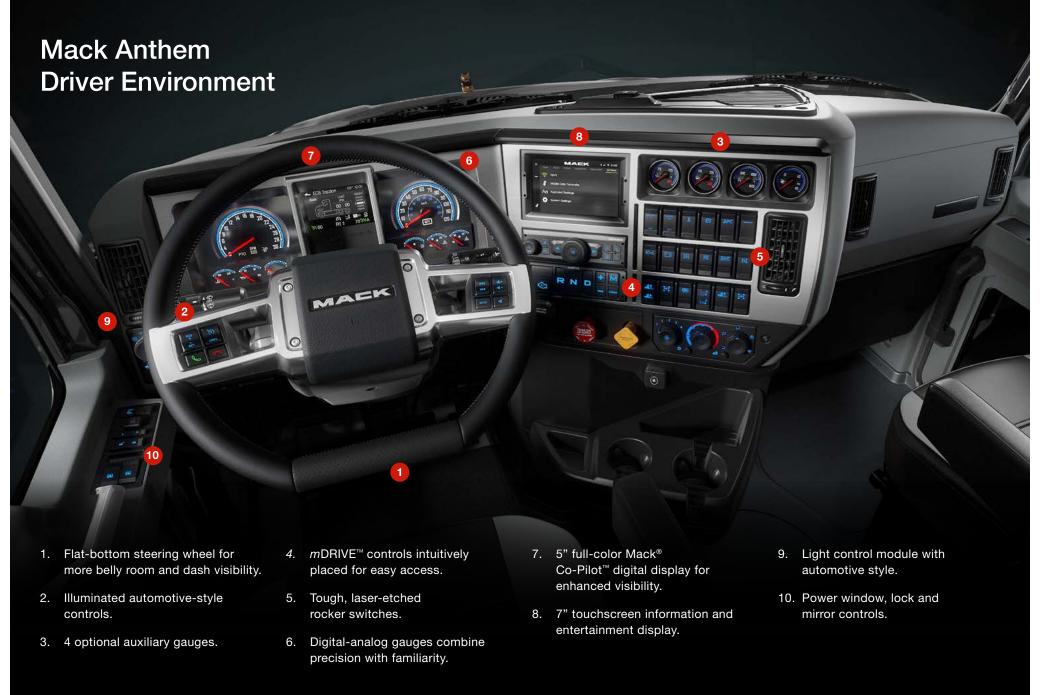

# **Interior Trim Options**

Anthem 70" Sleeper









ANTHEM 70" SLEEPER | MACK. | ANTHEM 70" SLEEPER

## Customize the interior of your Anthem 70" Sleeper.

#### **Comfort Trim**







Gunmetal dash and door accents



Charcoal map pocket with Charcoal door insert

#### **Preferred Trim**



Steel Gray interior trim



Satin Aluminum dash and door accents



Charcoal map pocket with Charcoal door insert

#### Elite Trim



Steel Gray interior trim



Woodgrain dash and door trim



Charcoal map pocket with Dark Saddle door insert

### Gold Comfort Package

Elevate your Anthem to the highest level of comfort.

Gold bulldog hood ornament available exclusively with selection of the Gold Comfort Package which features the following options:

- → Elite Trim
- → Ultraleather seats
- → Mack MP engine
- → mDRIVE<sup>™</sup> transmission





ANTH