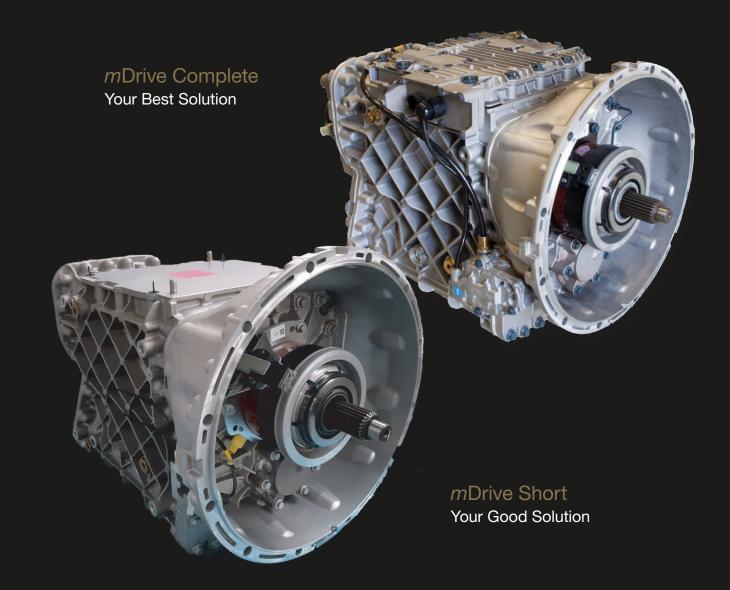

## *m*DRIVE Complete

#### Your **Best** Solution

Standard: 2 Years\* / Unlimited Miles Extended: 3 Years / 350K Miles

#### The *m*DRIVE Complete is your best option.

REMACK offers a Good and Best option for remanufactured transmissions. Your authorized Mack Dealer will assess your unit and suggest the best repair option based on the age and type of damage to your truck's transmission.

While all *m*DRIVE units are built using only Mack parts and remanufactured by Mack-certified, factory-trained technicians, the *m*DRIVE Complete is your best solution.

## *m*DRIVE Short

#### Your **Good** Solution

1 Year / Unlimited Miles

#### The *m*DRIVE Short is a good option.

Just like the *m*DRIVE Complete, the *m*DRIVE Short is built using only Mack parts and remanufactured by Mack-certified, factory-trained technicians.

Some assembly is required with the *m*DRIVE Short. Not included is the top shift cover, the transmission's electronic control unit, and auxiliary range section.