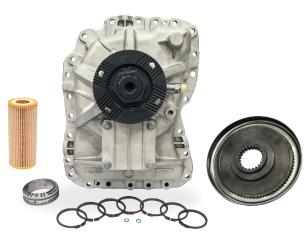

# Transmission Range Section

### Your option in the service category is the Transmission Range Section.

REMACK® mDRIVE Transmission Range Sections are completely disassembled and cleaned using the latest technology. All critical components and "high wear" items are replaced with new. Machining of remanufactured components undergoes stringent quality control processes using precision machining centers to ensure that performance and reliability standards are met.

#### The Range Housing Service Kit includes:

- High Range Drum
- Spacer Ring
- Snap Rings
- Speed Sensor
- Output Flange
- Oil Filter